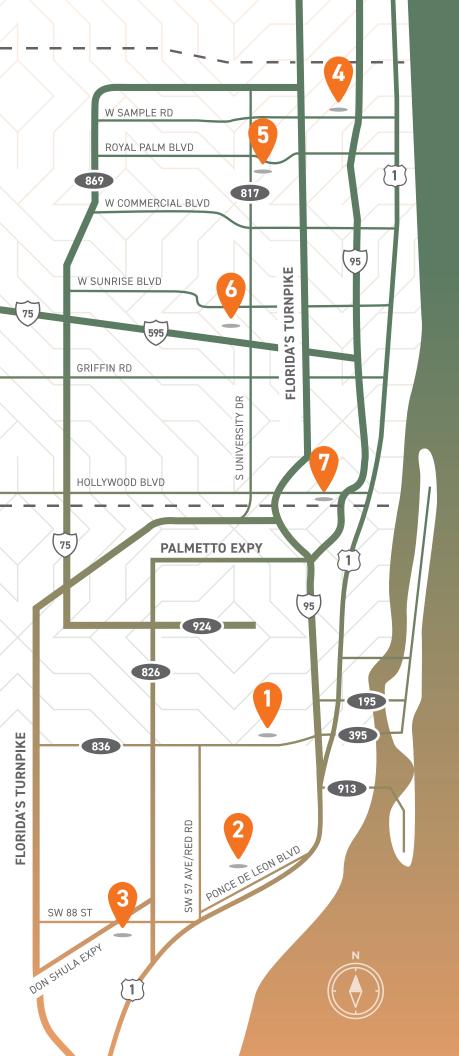

# **HEAD AND NECK SURGERY LOCATIONS:**

## **MIAMI-DADE COUNTY**

- 1) Sylvester Comprehensive Cancer Center 1475 NW 12th Avenue, 1st Floor Miami, FL 33136
- 2) The Lennar Foundation Medical Center 5555 Ponce de Leon Boulevard, 3rd Floor Coral Gables, FL 33146
- 3) Sylvester at Kendall 8932 SW 97th Avenue Miami, FL 33176

#### **BROWARD COUNTY**

- 4) Sylvester at Deerfield Beach 1192 E Newport Center Drive Deerfield Beach, FL 33442
- 5) Sylvester at Coral Springs 8170 Royal Palm Boulevard, 1st Floor Coral Springs, FL 33065
- 6) Sylvester at Plantation 8100 SW 10th Street, 1st Floor Plantation, FL 33324
- 7) Sylvester at Hollywood 3850 Hollywood Boulevard, Suite 1B Hollywood, FL 33021